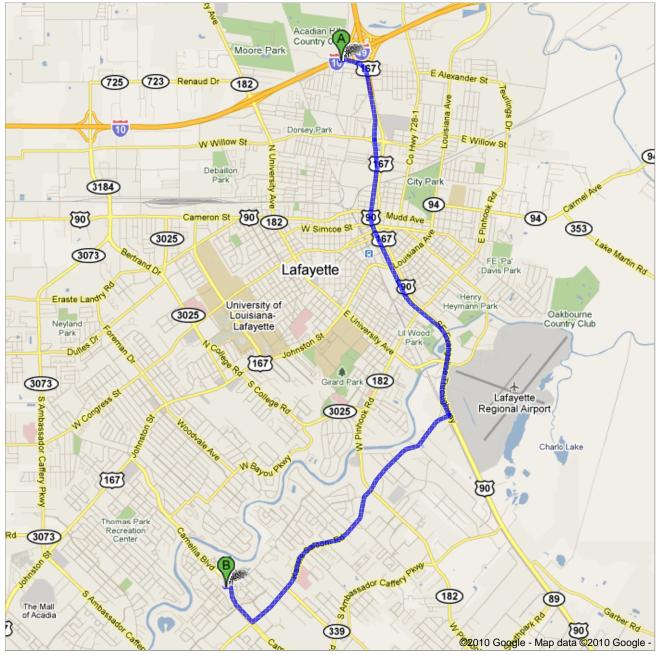

## Directions to 603 Silverstone Rd, Lafayette, LA 70508

**8.3 mi** – about **15 mins** From Interstate I-10 take the 103A exit to Lafayette, heading south on US-167 (Evangeline Thruway)

Exit 103A A 1. Head east on Exit 103A toward US-167 S go 0.4 mi total 0.4 mi 2. Merge onto US-167 S go 2.2 mi 167 About 4 mins total 2.6 mi 3. Continue onto US-90 E go 1.9 mi 90 About 3 mins total 4.5 mi 4. Turn right at E Kaliste Saloom Rd go 3.3 mi total 7.8 mi About 6 mins 5. Turn right at Camellia Blvd go 0.5 mi About 1 min total 8.3 mi 6. Turn left at Silverstone Rd go 318 ft Destination will be on the left total 8.3 mi 603 Silverstone Rd, Lafayette, LA 70508